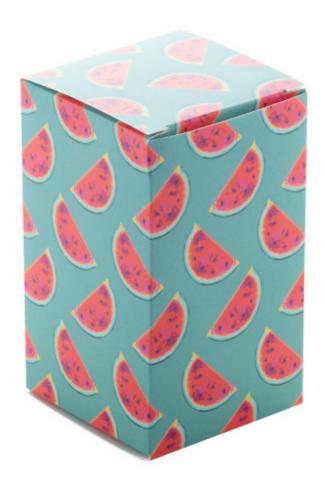

# **CREABOX EF-131 CUSTOM BOX**

### **Basic informations**

Material 1: Paper

Material 1 weight: 300 g/m2

Size: 108×64×64 mm

Box type: Reverse tuck end box

Color: White

# Specification

Custom made, full colour printed paperboard box. MOQ: 50 pcs. If the custom box is purchased without the matching product, it will be delivered flat-packed (requiring assembly). Available for the following item(s): AP721401-21.